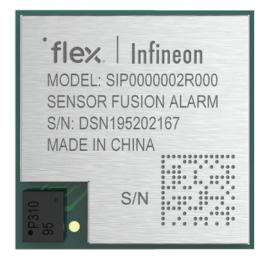

## DATA SHEET

# System in Package Integrated Alarm System (IAS)

# Features and benefits

- System in Package (SiP) Miniaturized and integrated form factor through Flex proprietary packaging process
- Factory configured with Infineon's IAS algorithm
- Self contained subsystem that frees host processor from IAS sensor fusion workloads
- Low barrier for integration in new or existing products
- Lowest unit cost

# Integrated sensors and compute module

- QuickLogic EOS S3 ARM Cortex M4-F up to 80Mhz with 512KB SRAM
- 8mb SPI flash
- Infineon DPS310 Digital Barometric Pressure
- Infineon IM69D130 Digital MEMS Microphone