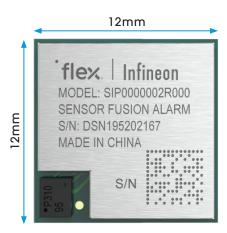

## DATA SHEET

# System in Package Integrated Alarm System (IAS)

# Features and benefits

- System in Package (SiP) Miniaturized and integrated form factor through Flex proprietary packaging process
- Factory configured with Infineon's IAS algorithm
- Self contained subsystem that frees host processor from IAS sensor fusion workloads
- Low barrier for integration in new or existing products
- Lowest unit cost

# Integrated sensors and compute module

- QuickLogic EOS S3 ARM Cortex M4-F up to 80Mhz with 512KB SRAM
- 8mb SPI flash
- Infineon DPS310 Digital Barometric Pressure
- Infineon IM69D130 Digital MEMS Microphone