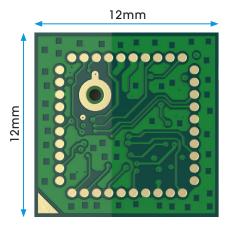

### **KEY COMPONENTS**

# Integrated sensors and compute module

- QuickLogic EOS S3 ARM Cortex M4-F up to 80Mhz with 512KB SRAM
- 8mb SPI flash
- Infineon DPS310 Digital Barometric Pressure
- Infineon IM69D130 Digital MEMS Microphone