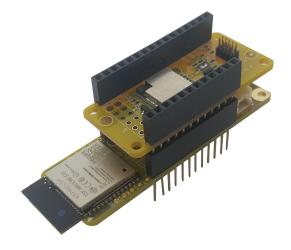

#### **Sensor Fusion Wing**

#### **ESP32** Controller

Flex (Reg. No. 199002645H) is the manufacturing partner of choice that helps a diverse customer base design and build products that improve the world. Through the collective strength of a global workforce across 30 countries and responsible, sustainable operations, Flex delivers technology innovation, supply chain, and manufacturing solutions to various industries and end markets.